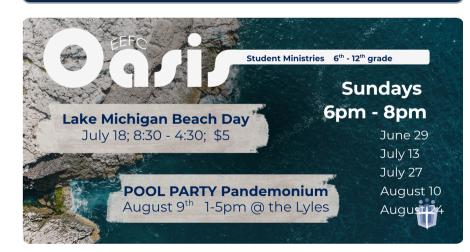

#### SUNDAYS

- Worship Services: 10am
- KidsLife: birth-5th grade: 10am
- Oasis: 6th-12th grade: 6-8pm (summer schedule)