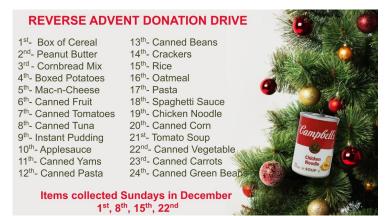

#### **This Month:**

Dec. 8: Christmas Caroling 5pm

Dec 14: Men's Breakfast 8am

Dec 15: KidsLife Christmas Program 6pm

Dec 24: Christmas Eve Service 5pm

Dec. 29: Family Christmas Service 10am